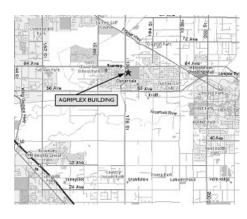

# Note: Additional time required for walk through between classes

Show Site: Cloverdale Agriplex 62<sup>nd</sup> Ave and 176<sup>th</sup> Street Cloverdale, BC