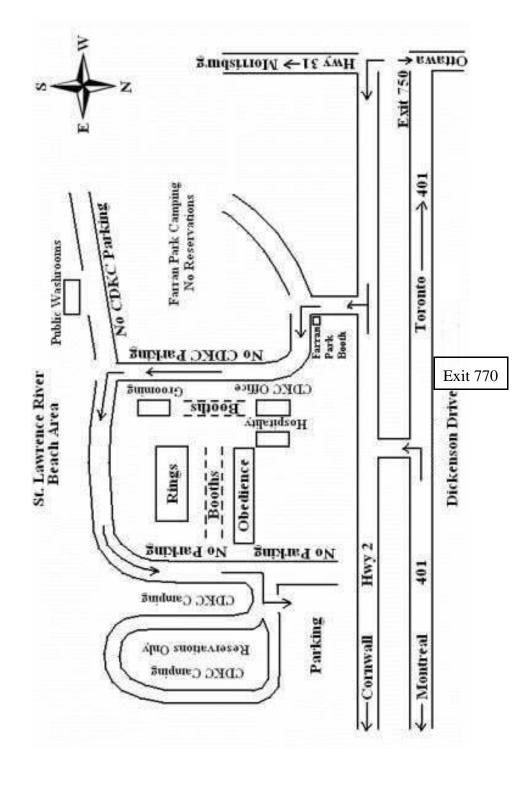

#### SHOW FIELD AREA

The complete Show Field Area is strictly reserved for the following only:

Show Tents & Rings Restaurant Facilities

Grooming Tents
Show Secretarial Services
Hospitality
Booths for Vendors and their trailers
Show Committee w/Parking Permits
Handlers w/special Daily parking permit

#### **CAR PARKING**

All car parking for the show is restricted to the East Side of the competiton field. An unloading zone will be available.

NO PARKING ON THE FARRAN PARK CAMPING AREA.
THIS AREA IS RESERVED FOR SEASONAL CAMPERS ONLY

#### **CAMPING REGULATIONS**

Parking of vehicles, trailers, RV's or setting up of tents is subject to rules and regulations and restricted to certain areas of the site. These rules are for the benefit of all seasonal campers and Show Participants and were implemented to preserve the natural beauty of the site. All regulations will be fully enforced by the Farran Park personnel during the camping season which includes the days of the C.D.K.C. shows. Anyone who fails to abide by these rules will be evicted from the campsite by proper authorities (ONTARIO PROVINCIAL POLICE) who patrol this campsite 24 hrs per day.

# ALL NO PARKING ZONES WILL BE FULLY ENFORCED AND TOWING SERVICES WILL BE AT THE EXPENSE OF THE OWNERS.

# Camping area administered by Farran Park

Farran Park campsite on the opposite side of the competition field is administered by Parks of the St.Lawrence and camping there is available

Reservations taken or take your chances.