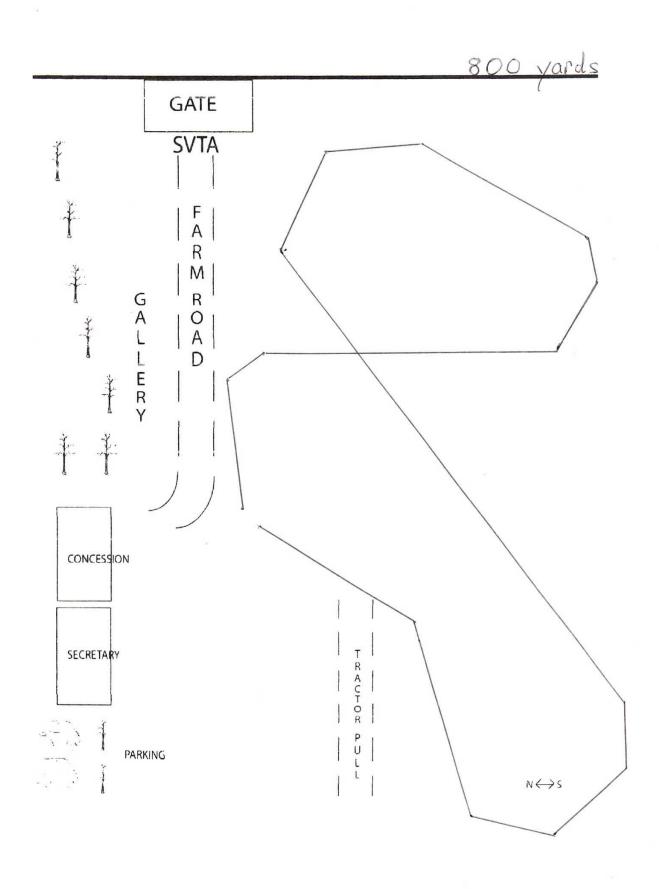

## **DIRECTIONS TO THE FIELD:**

From South: Hwy 21 North to Township Road 534 (First road after Hwy 16 overpass)

Turn right (east) onto Twp Rd 534 and proceed to Range Road 225 (First cross road)

Turn left (north) onto Rge Rd 225. Field is 1 km north on left side of road. Entrance has SVTA in big letters over the

gate

From West: Hwy 16 east to Range Road 225 (First road after Hwy 21, approx 2 km)

Turn left (north) on Rge Rd 225

Field is 4 km north of Hwy 16 on left side of road. Entrance has SVTA in big letters over the gate.

# **EQUIPMENT AND FIELD CONDITIONS:**

The field is a mown hay field, flat on the west side, sloping towards the road. An electric drag will be used.

A continuous loop may be used for the Puppy and Veteran stakes.