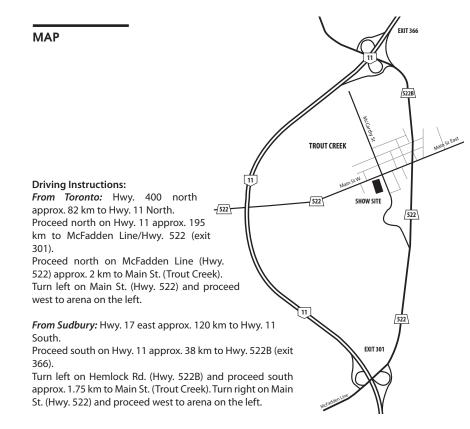

HOTELS

The following hotels/motels are within easy distance to the show site, and will accept exhibitors with dogs.

Please be sure to protect the hotels to ensure future availability.

PRINCESS MOTEL Highway 11, Trout Creek (705) 723-5230 (dogs NOT allowed in rooms) SUNBEAM BUNGALOWS Callander Dogs welcome (705) 752-3780 1-877-298-9998 www.sunbeambungalows.com

#### CLARION RESORT PINEWOOD PARK

201 Pinewood Park Drive North Bay, ON P1B 8Z4 (705) 472-0810 or 1-800-461-9592 Fax: 705-472-4427

www.clarionresortpinewoodpark.com

\$109.99 plus HST per night. Pet friendly. No cost for Exhibitor to have their dogs in rooms with them & there is no extra charge.