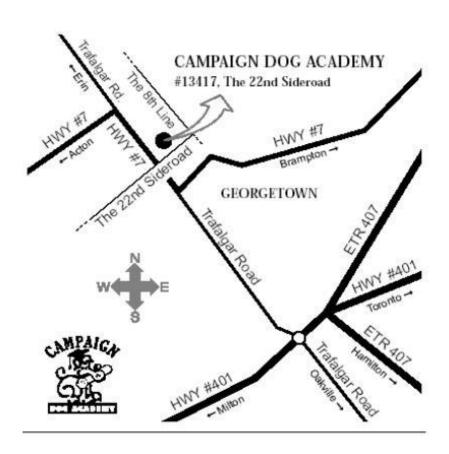

#### Directions to Trial:

From Hwy 401, Take Trafalgar Rd. (exit 328) north to Hwy. 7 Turn left at Hwy. 7. Turn RIGHT at 22<sup>nd</sup> Sideroad (1<sup>st</sup> LIGHTS, just past Esso Station with Tim Horton's) Campaign is on the left side, just north of Hwy 7.