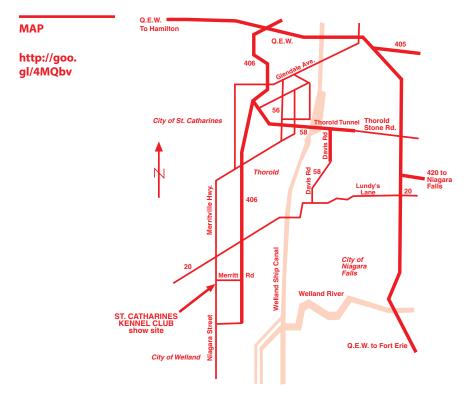

Friday, AUGUST 18, 2017 - INDOORS (2 Trials) Sunday AUGUST 20, 2017 - INDOORS (2 Trials)
2 OBEDIENCE TRIALS - INDOORS (Limited Entry) Saturday, AUGUST 19, 2017

> Day of Event entries accepted time permitting NIAGARA REGIONAL EXHIBITION 1100 Niagara Street, Welland, Ontario (45 minutes from Buffalo and 90 minutes from Toronto)