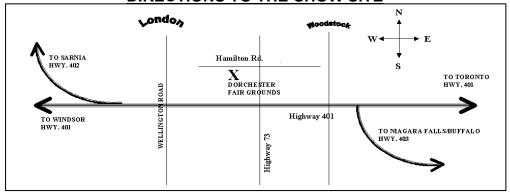

#### DIRECTIONS TO THE SHOW SITE

**Travelling from the west** Windsor/Detroit take the 401 past London to (exit # 203) Hwy 73, travel north on Hwy 73 to Hamilton Road, turn left/west for 1/4 mile turn left into the fairgrounds.

Travelling from Sarnia / Port Huron take the 402 to the 401 and follow the direction above.

**Travelling from the east Toronto** take 401 past Ingersol to (exit # 203) Hwy 73, travel north on Hwy 73 to Hamilton Road, turn left/west for 1/4 mile turn left into the fairgrounds.

Travelling from Niagara Falls / Buffalo take the 403 to the 401 and follow the directions above.