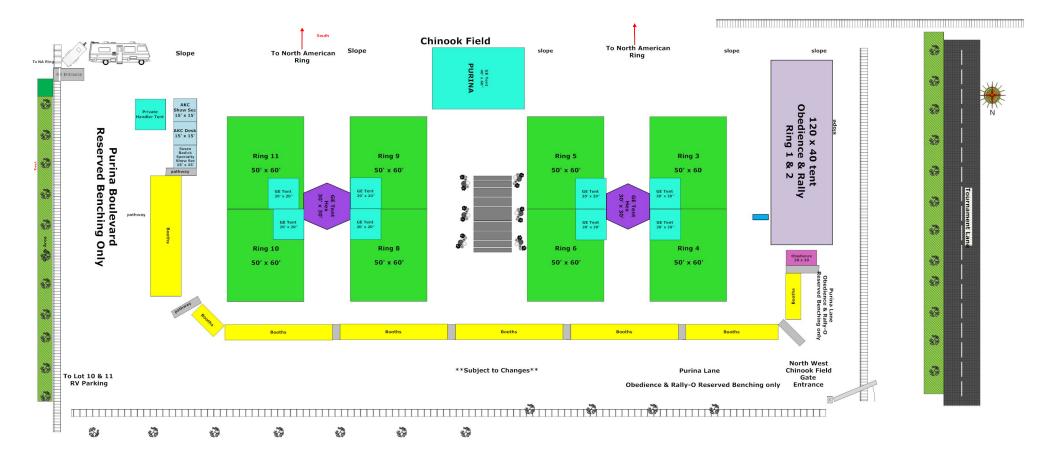

#### AKC SUMMER CLASSIC EVENTS

Limited Breed Show (Groups 3, 5, 6 & 7 only) August 2 Three ALL BREED CHAMPIONSHIP DOG SHOWS August 3 - 5 Four OBEDIENCE TRIALS August 2-5 Outdoors under a tent Four RALLY OBEDIENCE TRIALS August 2-5 Outdoors under a tent TWO AGILITY TRIALS August 4 & 5 (see Agility Premium List for more information and prizes)