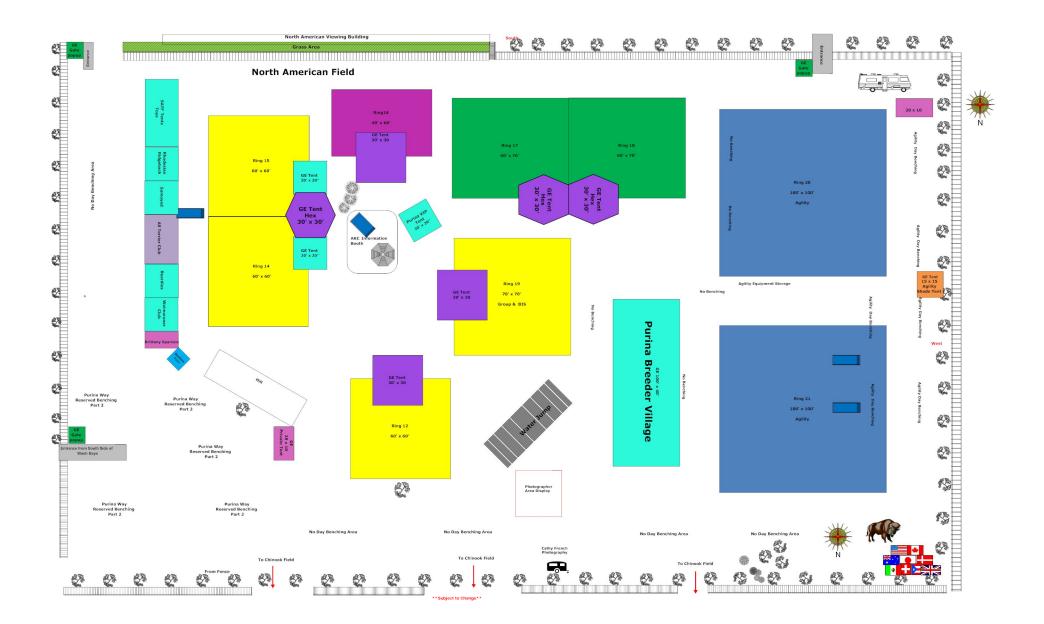

#### AKC SUMMER CLASSIC EVENTS

Limited Breed Show (Groups 3, 5, 6 & 7 only) August 2 Three ALL BREED CHAMPIONSHIP DOG SHOWS August 3 - 5 Four OBEDIENCE TRIALS August 2-5 Outdoors under a tent Four RALLY OBEDIENCE TRIALS August 2-5 Outdoors under a tent TWO AGILITY TRIALS August 4 & 5 (see Agility Premium List for more information and prizes)