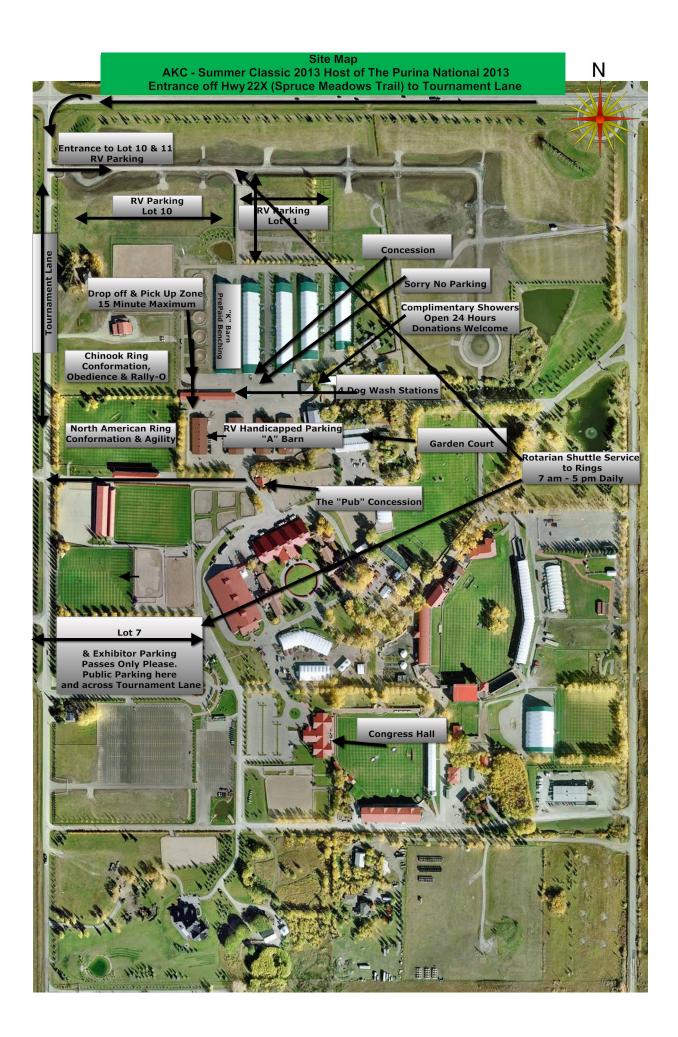

#### AKC SUMMER CLASSIC EVENTS

Limited Breed Show (Groups 3, 5, 6 & 7 only) August 2 Three ALL BREED CHAMPIONSHIP DOG SHOWS August 3 - 5 Four OBEDIENCE TRIALS August 2-5 Outdoors under a tent Four RALLY OBEDIENCE TRIALS August 2-5 Outdoors under a tent TWO AGILITY TRIALS August 4 & 5 (see Agility Premium List for more information and prizes)