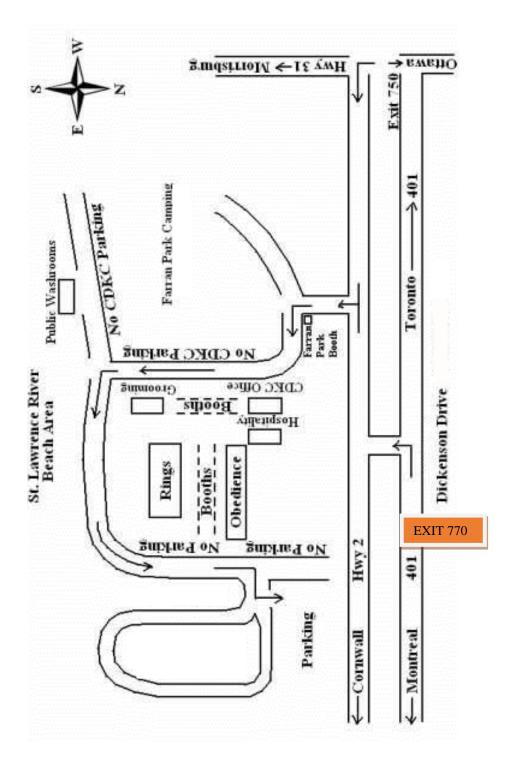

#### CORNWALL DISTRICT KENNEL CLUB GROUNDS

#### THE FOLLOWING SERVICES ARE AVAILABLE FOR THIS AREA:

Porta-Potty facilities

Washrooms, Showers & Dumping Station on the park grounds <u>Generators may only be used in designated areas</u>

#### SHOW FIELD AREA

The complete Show Field Area is strictly reserved for the following only:

Show Tents & Rings Restaurant Facilities
Grooming Tents Show Secretarial Services

Hospitality

Booths for Vendors and their trailers

Show Committee w/Parking Permits

Handlers w/special Daily parking permit

#### **CAR PARKING**

All car parking for the show is restricted to the East Side of the competiton field. An unloading zone will be available.

## NO PARKING ON THE FARRAN PARK CAMPING AREA. THIS AREA IS RESERVED FOR SEASONAL CAMPERS ONLY

# ALL NO PARKING ZONES WILL BE FULLY ENFORCED AND TOWING SERVICES WILL BE AT THE EXPENSE OF THE OWNERS.