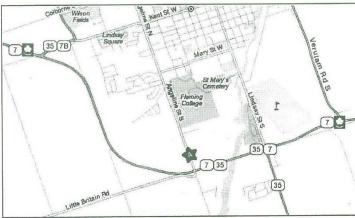

1 to Highway 35/115 exit. Take Highway 35/115 north to the Highway 35 exit. Take the Highway 35 exit to Lindsay. Turn left (west) onto Highway 7, just south of Lindsay. Turn right onto Angeline Street / County Road 4 (first traffic light). Turn right into the Fairgrounds. From Peterborough - Go west on Highway 7 through Omemee to Lindsay. Turn right onto Angeline Street / County Road 4 (third traffic light). Turn right into the Fairgrounds.

 $\underline{\text{From West}} \text{ - Go east on Highway 7 to Lindsay.} \quad \text{Turn left onto Angeline Street (second traffic light)}. \quad \text{Turn right into the Fairgrounds}.$ 

From North - Go south on Highway 35 to Lindsay. Turn left onto Highway 7. Turn left onto Angeline Street (second traffic light). Turn right into the Fairgrounds.