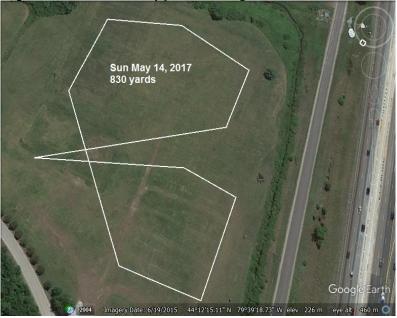

## **Course Plans:**

These plans are approximate and **will** be modified to suit the field conditions on the day. Course will be reversed for finals – Run Offs and Best in Field will be run in the direction the judges choose.

Saturday Course Plans - approx. 775 yards

Sunday Course Plans - approx. 830 yards