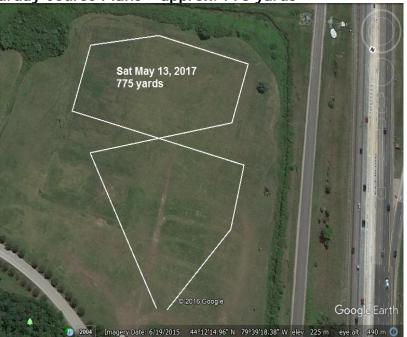

## **Course Plans:**

These plans are approximate and **will** be modified to suit the field conditions on the day. Course will be reversed for finals – Run Offs and Best in Field will be run in the direction the judges choose.

Saturday Course Plans - approx. 775 yards

Sunday Course Plans - approx. 830 yards