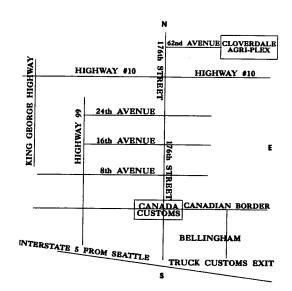

> SHOW SITE AGRI-PLEX Cloverdale Fairgrounds 176th Street & 62nd Avenue CLOVERDALE, B.C. (Indoor Show)

#### MAP TO SHOW SITE

Eukanuba 🇱

JUDGES

700 Linden Road, Pinehurst NC USA 28374
24311-57<sup>th</sup> Avenue, Langley BC V2Z 1G6
Apt 807, 1580 Haro St., Vancouver BC V6G
1G6
154 Bendamere Ave, Hamilton ONT L9C 1N5
PO Box 277, Milner BC V0X 1T0
2006, 969 Richards Street, Vancouver BC V6B
1A8
406 Dingman Drive, London ONT N6N 1N3
97 Beach Drive, Victoria BC V8S 2L3
AA #140-048 Centro Chia, Chia Cund
COLUMBIA

PO Box 521, Fort Langley BC V1M 2R8

18843-8<sup>th</sup> Ave. Unit 16A, Surrey BC V3S 9R9 13410-56<sup>th</sup> Avenue, Surrey BC V3X 2Z6