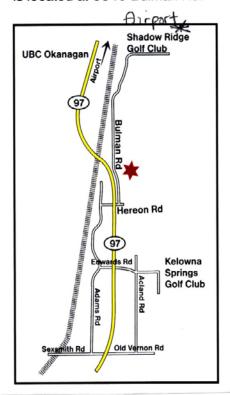

# FOUR ALL BREED CKC APPROVED OBEDIENCE TRIALS FOUR ALL BREED CKC APPROVED RALLY TRIALS SATURDAY, May 2, 2015, SUNDAY, MAY 3, 2015

Kelowna Dog Sport Center, 3345 Bulman Rd. Kelowna, BC. (map on the last page)

The Kelowna Dog Sport Centre is located at 3345 Bulman Rd.