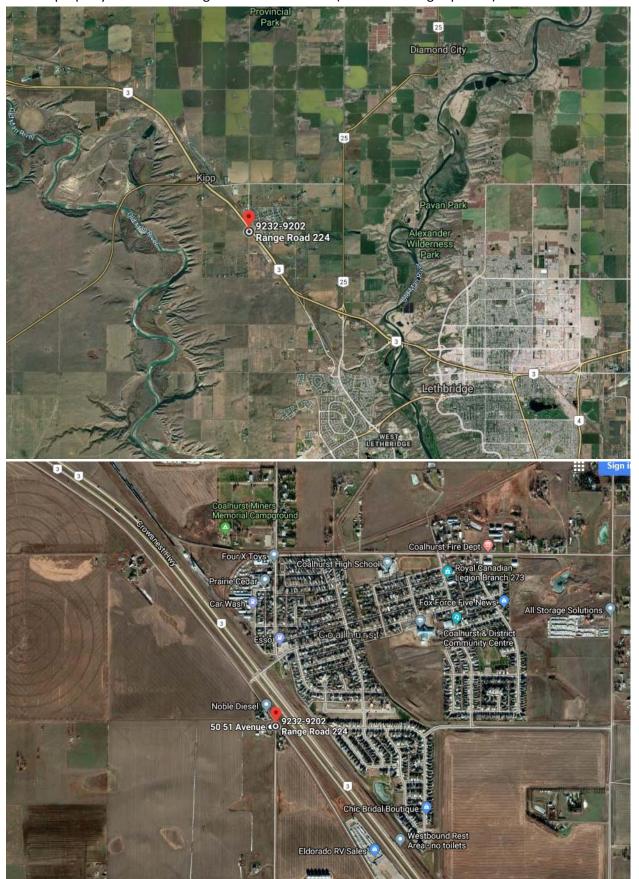

# Lethbridge and District Kennel Club 2023 CKC AGILITY TRIALS

**Site Location**: Perfect Pooches Dog Training & Grooming (grassed area) 92082 RR 224, Lethbridge County, Alberta

# <u>Trial #4 – Jumps and Tunnels – Designing Judge: Wendy Beard Onsite Judge Francine Lalonde</u>

All - 9 Entries

From Highway 3 (heading eastbound turn right, heading westbound turn left) at the Coalhurst intersection onto 51<sup>st</sup> Avenue and then take an immediate left at the T intersection. You will go past Noble Diesel and turn slightly onto RR224 and the property will be on the right-hand side #92082 (there will be signs posted).