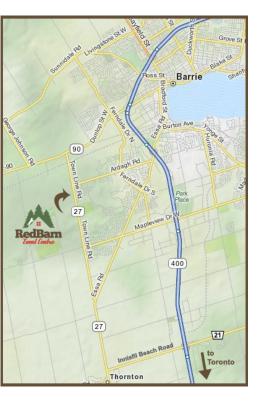

#### Directions to The Red Barn Event Centre:

<u>From the 400:</u> Take the Essa Road exit. Turn west on Essa (sign says Essa Road South). Turn right at Ardagh Road. Follow Ardagh to County Road 27. Go South on County Road 27.(aka Town Line Road) Property is on the west side of the road down a long driveway. There is a private residence at the front of the property.

<u>From CR 27 South:</u> Follow CR 27 northbound through Thorton. Continue north. After 5 minutes, look for signs on your right that show you have to turn LEFT to stay on CR 27. When you see that sign, turn left, continue on CR 27. When you come down the big hill look for our white flags on the west (left) side of the road. If you get to lights at Ardagh, you've gone too far.