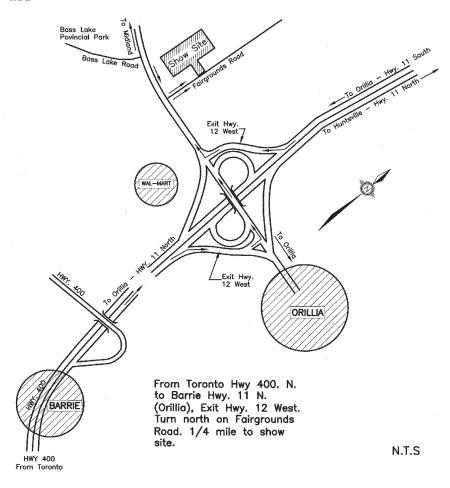

MAP

All exhibitors will be required to clean up after their dogs at all times, including in the ring

Pet Food donations being accepted for local food banks

OFFICIAL PREMIUM LIST

GREEN

#### **ODAS PARK**

4500 FAIRGROUNDS ROAD, R.R. 2, ORILLIA Ontario L3V 6H2 GPS Coordinates: N44° 36.9765', W079° 28.0192'

These Shows Held Under The Canadian Kennel Club Rules – Unbenched – Indoors/Outdoors

## **ODAS PARK**

Fairgrounds Road, ORILLIA

Camping Facilities • Sorry no gray water dumping available

PREPAID CAMPING - \$80.00 (tax included)

FEE AT THE GATE - \$100.00 (tax included) - CASH ONLY no cheques accepted