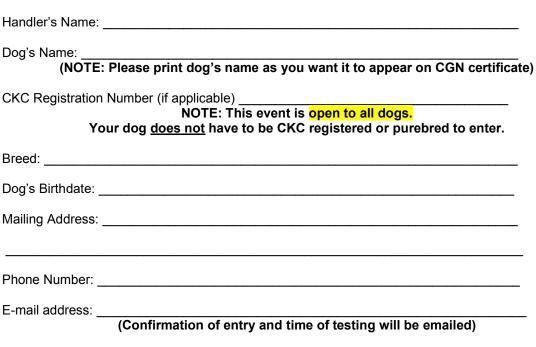

## **Canine Good Neighbour Test**

## Sunday, March 22, 2020 10:00 am

**Evaluator:** Dina Popadiuk

Location: Abbotsford Exhibition Fairgrounds, Indoor Arena, 32470 Haida Drive, Abbotsford

(Enter Gate 2, then right into fenced compound)

Entries Limited to 25 Dogs ENTRY FEE: \$30.00 Post Entries: \$35.00

Entries close: Wednesday, March 11, 2020 (please allow time for mailing)
Entries received after March 11, 2020 or day of entries will be considered POST entries.

Entry Form and E Transfer to: wgalt@telus.net

Password for E Transfer: grcbc2020

Mail Cheque payable to: GRCBC to:

Wendy Galt 13488 235 Street

Maple Ridge, BC V4R 2W3