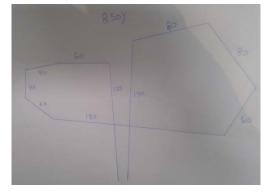

# **COURSE PLANS**

The club reserves the right to alter the course plan as required by weather and/or field conditions on the day of the trial. Course will be reversed for finals and again for run-offs and BOB. BIF will be as per the Judges request. They will be changed to suit field conditions.

Course Plans Saturday (850 Yards)

Sunday 935 Yards