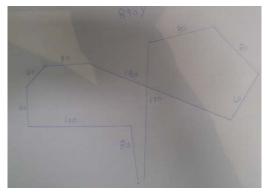

# **COURSE PLANS**

The club reserves the right to alter the course plan as required by weather and/or field conditions on the day of the trial. Course will be reversed for finals and again for run-offs and BOB. BIF will be as per the Judges request. They will be changed to suit field conditions.

Course Plans Saturday (850 Yards)

Sunday 935 Yards