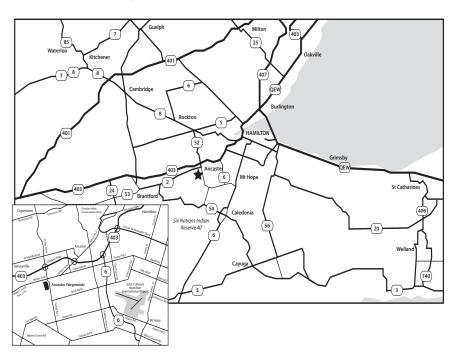

### **DIRECTIONS TO ANCASTER FAIRGROUNDS**

# 630 Trinity Road, R.R. 1, Jerseyville, Ontario LOR 1R0

### From the East

Take Hwy 401 West to London.

Merge on to Hwy 403 West toward Q.E.W./Hamilton//Brantford.

Exit number 55 called Copetown Road RR-52.

At the end of the off ramp turn Left (south). You are now on Trinity Road.

The Ancaster Fairgrounds are located on the south-west corner of Wilson Street W. and Trinity Road -one block south of the Hwy exit.

### From the West

Take Hwy 401 East to Toronto.

Merge on to Hwy 403 East toward Brantford/Hamilton/Niagara Falls.

Exit number 55 called Copetown Road RR-52.

At the end of the off ramp turn Right (south). You are now on Trinity Road.

## From Buffalo, NY - Peace Bridge

Cross the Peace Bridge into Fort Erie, Ontario. Peace Bridge becomes QEW towards St. Catharines, Hamilton.

Merge onto Red Hill Valley Parkway South via Exit 88/89 toward Hamilton Airport.

Red Hill Valley Parkway becomes Lincoln M. Alexander Parkway West.

Merge onto Hwy 403 West toward Brantford/Hamilton.

Exit number 55 called Copetown Road RR-52.

At the end of the off ramp turn Left (south). You are now on Trinity Road.

The Ancaster Fairgrounds are located on the south-west corner of Wilson Street W. and Trinity Road -one block south of the Hwy exit